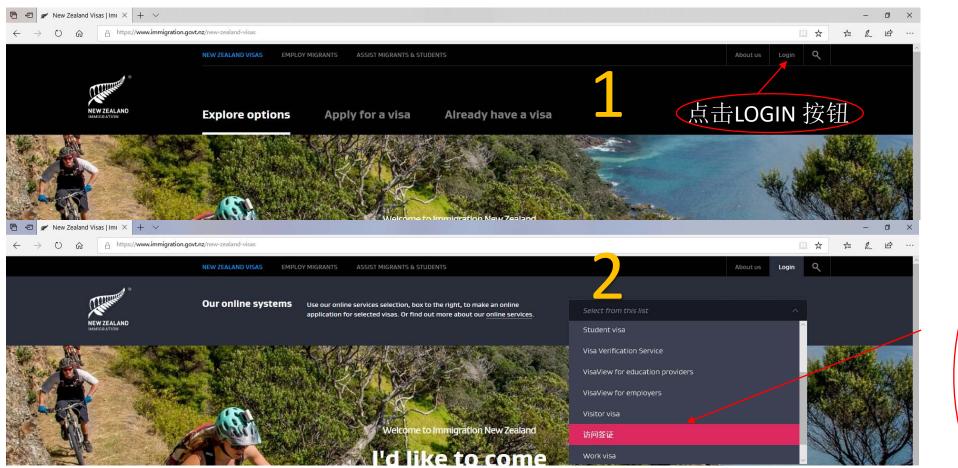

### 网上申请新西兰签证,需要在其移民局官网注册REALME 账户,具体方法如下:

第一步: 创建REALME 账号

使用中文表格在线申请签证,首先必须在RealMe上注册登录然后再建立一个Immigration ONLINE帐户。

#### 注册网址:

https://www.immigration.govt.nz/new-zealand-visas

选择访

问签证,

这样就

可以进

入到中

文界面