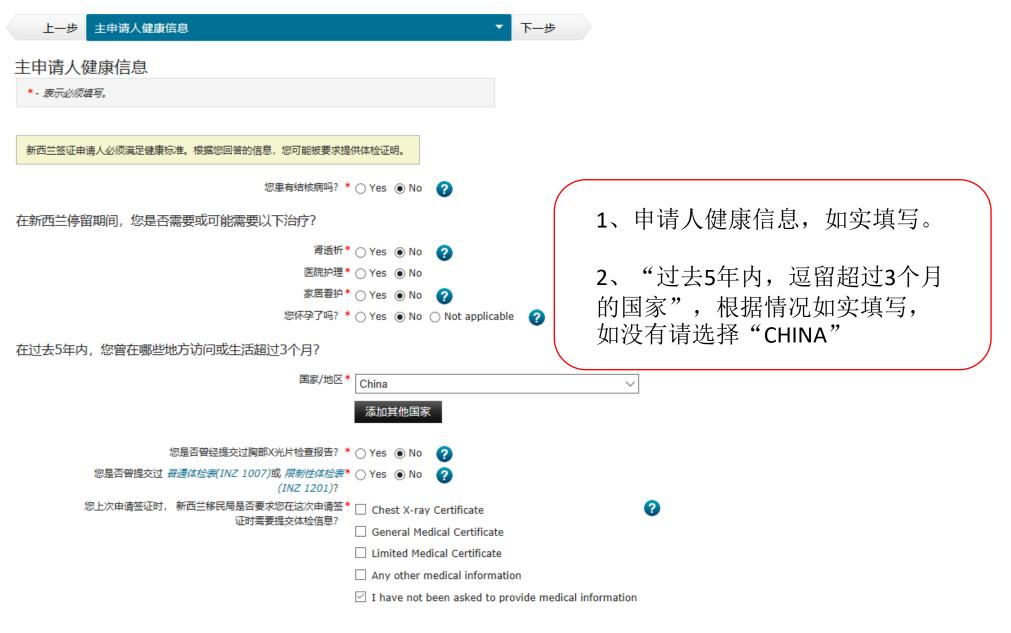

取消 预览PDF 文件 稍后继续 << 返回 继续 >>

下一步 上一步 主申请人品德信息 -主申请人品德信息 \*-表示必须填写。 申请人品德信息,请如实填写 所有签证申请人都必须符合我们对品行的要求。如果您打算在新西兰停留24个月或更长时间, 您可能会被 要求提供您国籍所在国家和您17岁以后居住过5年或以上时间的所有国家的无犯罪记录证明。 请在这里查看如何获取无犯罪记录证明: 您曾经在任何时间有过任何违法犯罪 (包括违反交通法规)\* 🔿 Yes 💿 No 🛛 📿 吗? 您曾经被任何国家(包括新西兰) 遣返、递解、驱逐出境或\* () Yes (●) No 者被拒绝入境? 您目前正在任何国家(包括新西兰)因任何违法犯罪而接受调\* ○ Yes ● No 查, 被通缉审问或面临指控吗? 您可曾被任何国家(包括新西兰)拒签? \* ()Yes 🖲 No 您在17岁以后有在任何国家(不包括您的国籍所在国)居住\*○Yes ④No 过5年以上吗? 您在过去的申请中曾经提交过 China 签发的无犯罪记录证明\* 〇 Yes ④ No 吗?