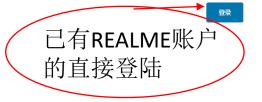

### 网上申请新西兰签证,需要在其移民局官网注册REALME 账户,具体方法如下:

第一步: 创建REALME 账号

使用中文表格在线申请签证,首先必须在RealMe上注册登录然后再建立一个Immigration ONLINE帐户。