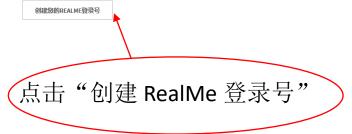

### 网上申请新西兰签证,需要在其移民局官网注册REALME 账户,具体方法如下:

第一步: 创建REALME 账号

使用中文表格在线申请签证,首先必须在RealMe上注册登录然后再建立一个Immigration ONLINE帐户。