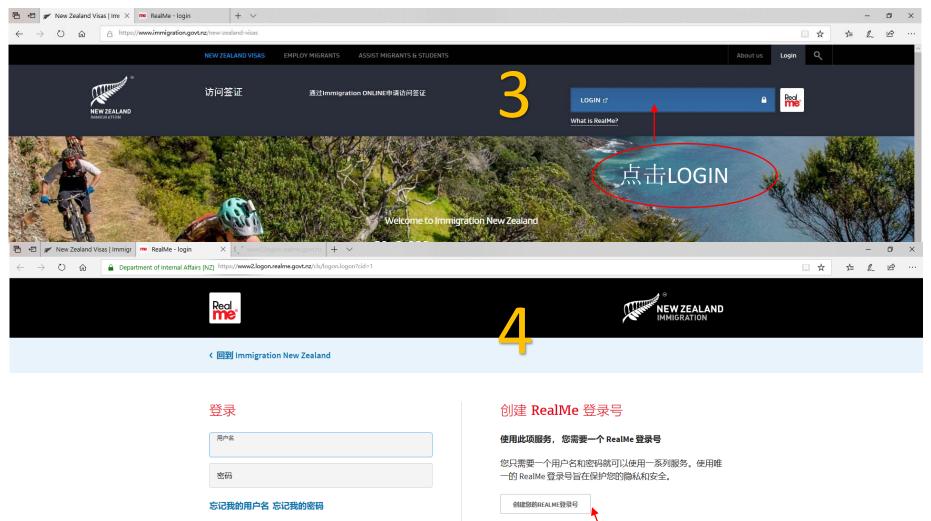

### 网上申请新西兰签证,需要在其移民局官网注册REALME 账户,具体方法如下:

第一步: 创建REALME 账号

使用中文表格在线申请签证,首先必须在RealMe上注册登录然后再建立一个Immigration ONLINE帐户。

#### 注册网址:

https://www.immigration.govt.nz/new-zealand-visas

选择访

问签证,

这样就

可以进

入到中

文界面